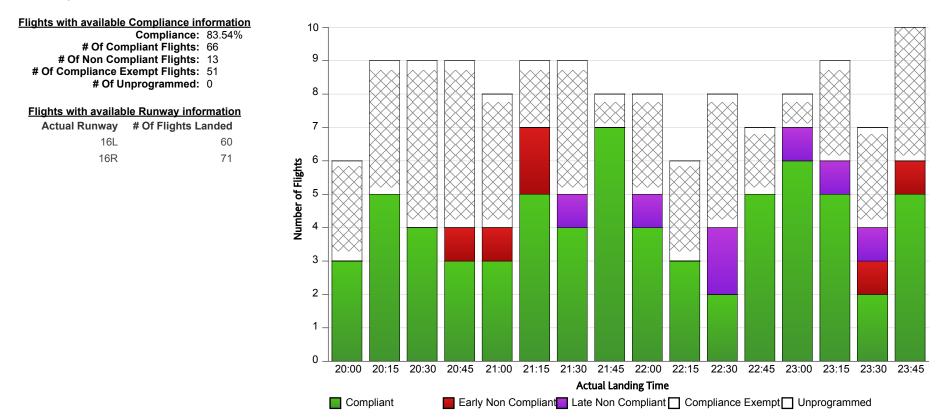

## **Indicative Compliance**

Time Period (UTC): 19/01/2014 20:00 - 19/01/2014 23:59 Tompliance Values: -5 mins - +15 mins

Indicative Compliance: Indicative Compliance is measured based on runway times (CTOT and ATOT).

Compliant: A flight is Compliant if departed between its CTOT plus & minus the compliance variables (e.g. CTOT -5 mins & CTOT +15 mins).

Early Non Compliant: A flight is Early Non Compliant if departed before its CTOT minus the compliance variable (e.g. CTOT -5 mins).

Late Non Compliant: A flight is Late Non Compliant if departed after its CTOT plus the compliance variable (e.g. CTOT +15 mins).

Compliance Exempt: International and Medical flights are Compliance Exempt flights.

Unprogrammed: A flight is Unprogrammed if it has an original ETA outside of the GDP period and landed within the GDP period.