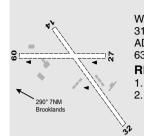

#### PHYSICAL CHARACTERISTICS

09/27 25c Unrated. Gravel. RWY LEN 750M. WID 15 14/32 46c Unrated. Sand. RWY LEN 1,400M. RWY 14 WID 15 DTHR 50M. Slope down to N.

## ADDITIONAL INFORMATION

- Caution, ultralight flight training OPS.
- Danger zone at Brooklands, 7NM 290°.
- Located within the Kauring Airborne Geophysical Test Range. Survey aircraft conduct low level calibration testing without notice.