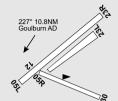

#### **FLIGHT PROCEDURES**

- ACFT transiting to or from Goulburn AD (YGLB) should BCST and MNT CTAF when in vicinity of Goulburn and Towrang Gliding aerodromes.
- 2. Other ACFT should BCST and MNT 127.15 when in the vicinity of Towrang Gliding.
- RH CCTS RQ RWY 23.
- RWY 30 not AVBL for landing.

**CTAF** 127.15