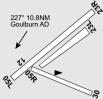

## FLIGHT PROCEDURES

1. ACFT transiting to or from Goulburn AD (YGLB) should BCST and MNT CTAF when in vicinity of Goulburn and Towrang Gliding aerodromes.

124.1 to W

- 2. Other ACFT should BCST and MNT 127.15 when in the vicinity of Towrang Gliding.
- RH CCTS RQ RWY 23. 3.
- 4. RWY 30 not AVBL for landing.

## ADDITIONAL INFORMATION

- 1. Powerlines to the south east.
- 2. Electric fence across RWY 12/30.
- 3. Trees on approaches to RWY 05/23.
- 4. Wind shear in westerly winds.
- 5. Grazing stock may be on the AD.
- Gliding OPS HJ launched by winch, cable up to 4,500FT in length. 6.