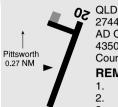

## **AERODROME OBSTACLES**

- Transitional OLS infringement exists up to 24FT right of APCH to N THR 20 end.
- Tower on hill 2,055FT AMSL, 2.6KM WNW of AD infringes the conical OLS by 155FT.
- 3. Fence BRG 338 DEG MAG 43M FM THR 20. Infringes APCH SFC by APRX 4FT.