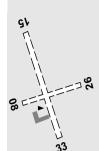

### PHYSICAL CHARACTERISTICS

RWY 15/33 1,275M gravel. RWY 08/26 575M grass.

#### **FLIGHT PROCEDURES**

RH CCTS REQ for OPS RWY 15 and RWY 26

 Airfield used by RAAF for operational training, sometimes in radio silence. Broadcast presence on CTAF 126.7. Contact Gilgandra Aero Club 0404 499 281.