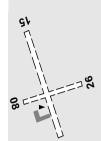

## PHYSICAL CHARACTERISTICS

RWY 15/33 1,275M gravel. RWY 08/26 575M grass.

#### **FLIGHT PROCEDURES**

RH CCTS REQ for OPS RWY 15 and RWY 26

 Airfield used by RAAF for operational training, sometimes in radio silence. Broadcast presence on CTAF 126.7. Contact Gilgandra Aero Club 0404 499 281.