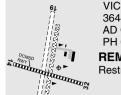

### **AERODROME OBSTACLES**

High terrain S of ALA, three unmarked, unlit masts 950FT AMSL 184M/1.2NM FM ARP.

### LOCAL TRAFFIC REGULATIONS

- RWY 01/19 sand section not maintained. Use grass section only. 1.
- RWY 14/32 DCMSD. W section overgrown. Do NOT use.

## **FLIGHT PROCEDURES**

- Avoid overflying WI 2NM due PJE OPS. Track south of the Hume Highway if possible. PJE ACFT broadcast on CTAF, ML CEN 122.4 and ML CEN 123.75 three MIN before drop.
- Avoid overflying local houses BLW 1,500FT AMSL.