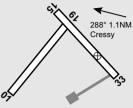

### PHYSICAL CHARACTERISTICS

| 01/19 | 36c | Grass. RWY LEN 1100M |
|-------|-----|----------------------|
| 15/33 | 30c | Grass. RWY LEN 900M  |

#### WID 50 WID 50