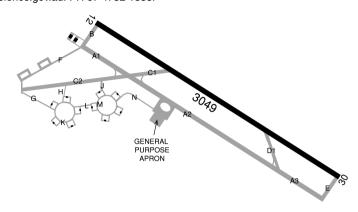

#### PHYSICAL CHARACTERISTICS

100a PCN 46 /F /B /1750 (254PSI) /T 117 **WID 45 RWS 150** Arrestor system not permanently installed. Units requiring hookcable are to provide system and crew.

#### AFRODROME AND APPROACH LIGHTING

| RWY 12/30 | MIRL | PAL+AA 120.6 |             | SDBY PWR AVBL |
|-----------|------|--------------|-------------|---------------|
| RWY 12/30 | PAPI | PAL+AA 120.6 | 3.0 DEG48FT | SDBY PWR AVBL |
| RWY 12/30 | RTIL | PAL+AA 120.6 |             | SDBY PWR AVBL |

- 1. DIST to run markers lit.
- 2. PWR supplied by generator on base.
- RWY edge LGT and PAPI not AVBL EXC with 24HR PN to RAAF Base Townsville ABCP via email.