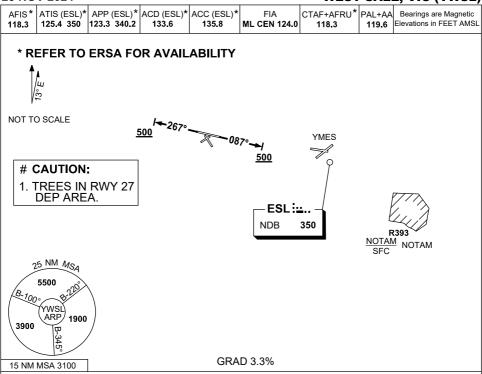

#### **RWY 09**

- GRAD 3 3%
- Track 087°
- At 500ft turn to assigned heading
- Contact EAST SALE APPROACH on 123.3 for radar vectors

# **RWY 27**

- GRAD 3.3%.
- Track 267°
- At 500ft turn to assigned heading
- Contact EAST SALE APPROACH on 123.3 for radar vectors

### COMMUNICATION FAILURE PROCEDURE

On recognition of communication failure

- Squawk 7600
- Maintain last assigned vector for two minutes and, if necessary, climb to minimum safe altitude to maintain terrain clearance, then
- Proceed in accordance with the latest ATC route clearance acknowledge