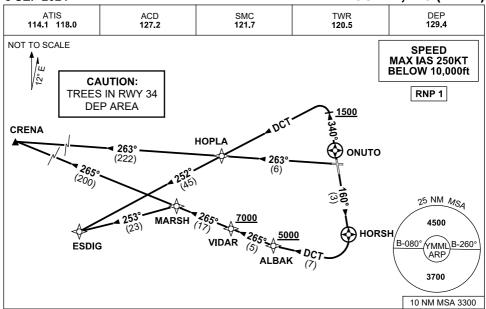

# CRENA TWO DEPARTURE ESDIG FOUR DEPARTURE

# **RWY 16**

- GRAD 3.3%
- Track 160° to HORSH
- At HORSH turn RIGHT
- Track DCT to ALBAK
  <u>Cross</u> ALBAK AT or ABV 5000ft
  (RQ GRAD TO ALBAK 8.5%)
- Track 265° to VIDAR
  Cross VIDAR AT or ABV 7000ft
  (RQ GRAD TO VIDAR 6.6%)
- Track 265° to MARSH

# FOR ESDIG

- · From MARSH turn LEFT,
- Track 253° to ESDIG, thence as cleared

# FOR CRENA

Track 265° to CRENA, thence as cleared

#### **RWY 27**

- GRAD 3.3%
- Track 263° to HOPLA

## FOR ESDIG

- From HOPLA turn LEFT
- Track 252° to ESDIG, thence as cleared

#### FOR CRENA

 From HOPLA track 263° to CRENA, thence as cleared

### **RWY 34**

- GRAD 3.5% to 1200ft then 3.3%
- Track 340°
- AT or ABV 1500ft but not before ONUTO turn LEFT, track DCT to HOPLA

## FOR ESDIG

 From HOPLA track 252° to ESDIG, thence as cleared

#### FOR CRENA

 From HOPLA turn RIGHT track 263° to CRENA, thence as cleared

Changes: CHART TITLE, Editorial