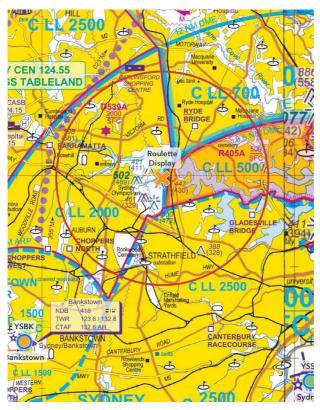

3.4 The lateral limits of the TRA are:

YMMM/TRA ROULETTE DISPLAY

**CONDITIONAL STATUS:** RA3

**ROULETTE DISPLAY** 

LATERAL LIMITS: Within 3.5NM radius of position 335006S 1510446E

VERTICAL LIMITS: SFC - BCTA

**CONTROLLING AUTHORITY:** Airservices Australia

PHONE: 02 9556 6853

**CONTROL FREQUENCY: 129.7** 

AREA FREQUENCY: 124.55

3.5 The following diagram represents the TRA 'ROULETTE DISPLAY'

- 3.6 The controlling authority for TRA ROULETTE DISPLAY is Airservices Australia.
- 3.7 TRA ROULETTE DISPLAY will be active between 1730-1750 Local to allow for Roulette aerobatic display.
- 3.8 No aircraft will be permitted to enter TRA ROULETTE DISPLAY during the period of activation.
- 3.9 Bankstown TWR and Sydney ATC will notify aircraft of TRA immediately prior to activation period.
- 3.10 TRA ROULETTE DISPLAY will be deactivated by the controlling authority at the completion of the Roulette PC-21 display. Pilots should contact SY ATC to obtain airspace status if transit is required prior to NOTAM expiration.
- 3.11 Special arrangements will be in place for Emergency Medical Services (EMS) and police helicopters.
- 3.12 Bankstown local operators have been notified of the planned TRA.