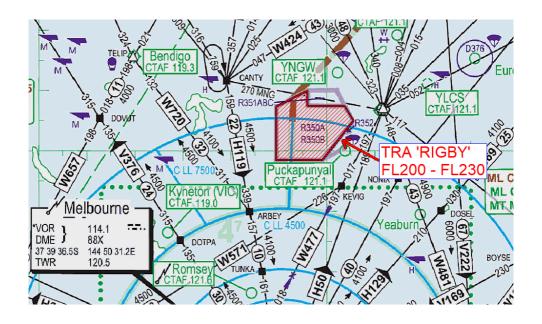

# TEMPORARY RESTRICTED AREA 'RIGBY' PUCKAPUNYAL TRAINING AREA 26 NOVEMBER 2024 – 11 JUNE 2025

#### 2. AIRSPACE

2.1 TRA 'RIGBY' is defined by the following dimensions:

TRA 'RIGBY'

**CONDITIONAL STATUS: RA2** 

**LATERAL LIMITS**: 370130S 1444930E - 365240S 1444930E - 365000S 1445600E - 365230S 1445600E - 365235S 1450345E -

365500S 1450530E - 370130S 1445900E - 370130S 1444930E

VERTICAL LIMITS: FL200 - FL230
HOURS OF ACTIVITY: NOTAM

**CONTROLLING AUTHORITY: ARMY RCO PUCKAPUNYAL** 

Published: 24 OCT 2024 Effective: 202411251600 UTC

- 2.2 Pilots should refer to YMMM NOTAM to confirm activation timings for TRA 'RIGBY' until the end of 11 June 2025.
- 2.3 A depiction of TRA 'RIGBY' is contained in Appendix 1.

#### **Appendix**

TRA 'RIGBY'

Published: 24 OCT 2024 Effective: 202411251600 UTC

### Appendix 1 to SUP H157/24

#### 1. TRA 'RIGBY'