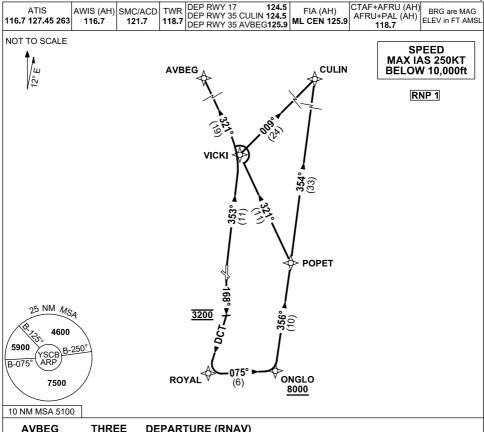

# 21 MAR 2024

CULIN

THREE DEPARTURE (RNAV)
TWO DEPARTURE (RNAV)

## **RWY 35**

- GRAD 6.8% to 3400ft thence 3.3%
- NOT BEFORE DER turn RIGHT
- Track 353° to VICKI

#### From VICKI

## For AVBEG

 Turn LEFT, track 321° to AVBEG thence as cleared

# For CULIN

 Turn RIGHT, track 009° to CULIN, thence as cleared

# **RWY 17**

- GRAD 4.9% to 4800ft thence 3.3%
- Track 168°
- AT 3200ft turn RIGHT
- Track DCT to ROYAL (approx 180°)
- Turn LEFT, track 075° to ONGLO
   Cross ONGLO AT or ABV 8000ft
- Turn LEFT, track 356° to POPET

## From POPET

# For AVBEG

 Turn LEFT, track 321° to AVBEG, thence as cleared

#### For CULIN

 Turn LEFT, track 354° to CULIN, thence as cleared

Changes: Editorial. SCBDP05-178