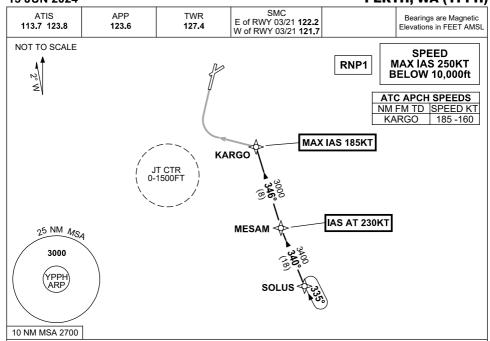

### ARRIVAL:

# SOLUS THREE

- From SOLUS track 340° to MESAM, IAS AT 230KT from MESAM,
- Turn RIGHT, track 346° to KARGO, MAX IAS 185KT from KARGO.

RWY 03 X-RAY: • From KARGO turn LEFT, track via RNP X RWY 03 (AR).