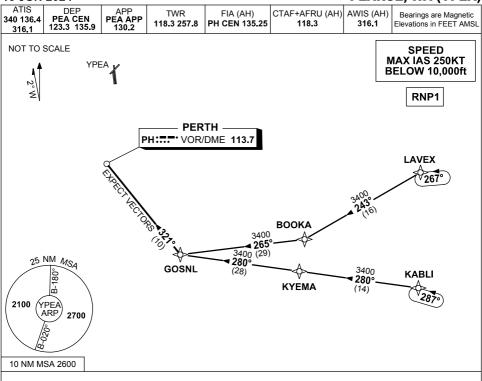

## TRANSITIONS:

LAVEX: (NON-JET)

- From LAVEX track 243° to BOOKA
  Turn RIGHT, track 265° to GOSNL
- Then follow ARRIVAL instructions

KABLI:

- From KABLI track 280° to KYEMA
  Track 280° to GOSNL
- Then follow ARRIVAL instructions

## ARRIVAL: PEARCE FOUR GOLF

- From GOSNL, turn RIGHT, track 321° to PH VOR
- Expect radar vectors to YPEA

## **COMMUNICATIONS FAILURE: PROCEDURE IN IMC**

- Squawk 7600, comply with vertical navigation requirements, but not below MSA.
- Track via the latest STAR clearance to the nominated runway, then fly the most suitable approach in accordance with ERSA EMERG Section 1.5.