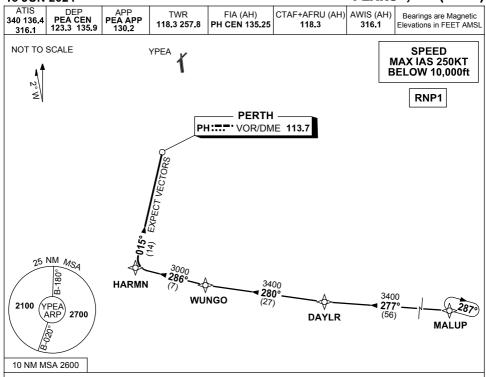

### TRANSITIONS:

MALUP: (NON-JET)

- From MALUP track 277° to DAYLR
  Turn RIGHT, track 280° to WUNGO
- Then follow ARRIVAL instructions

#### ARRIVAL:

#### PEARCE FOUR WHISKEY

- From WUNGO turn RIGHT
- Track 286° to HARMN
- Turn RIGHT, track 015° to PH VOR
- Expect radar vectors to YPEA

# **COMMUNICATIONS FAILURE: PROCEDURE IN IMC**

- Squawk 7600, comply with vertical navigation requirements, but not below MSA.
- Track via the latest STAR clearance to the nominated runway, then fly the most suitable approach in accordance with ERSA EMERG Section 1.5.