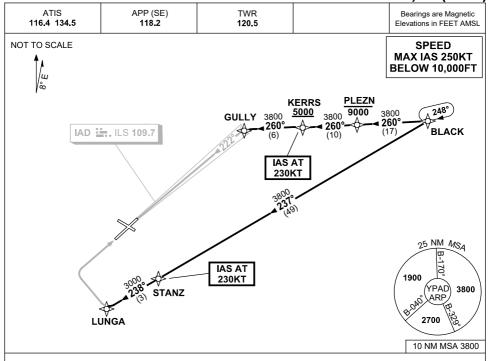

#### RWY 05 ZULU:

- From BLACK track 237° to STANZ IAS AT 230KT from STANZ
- Track 238° to LUNGA
- Track via RNP Z RWY 05

#### RWY 23 ALPHA:

- From BLACK track 260° to PLEZN Cross PLEZN AT or BLW 9000FT
- Track 260° to KERRS Cross KERRS AT or ABV 5000FT IAS AT 230KT from KERRS
- Track 260° to GULLY
- Turn LEFT, intercept LOC RWY 23

#### RWY 23 ZULU:

- From BLACK track 260° to PLEZN Cross PLEZN AT or BLW 9000FT
- Track 260° to KERRS Cross KERRS AT or ABV 5000FT IAS AT 230KT from KERRS
- Track 260° to GULLY
- Track via RNP RWY 23

## COMMUNICATIONS FAILURE: PROCEDURE IN IMC IF ABLE CTC AD APP 03-9235-2012

- Squawk 7600, comply with vertical navigation requirements, but not below MSA.
- Track via the latest STAR clearance to the nominated runway, then fly the most suitable approach in accordance with ERSA EMERG Section 1.5.