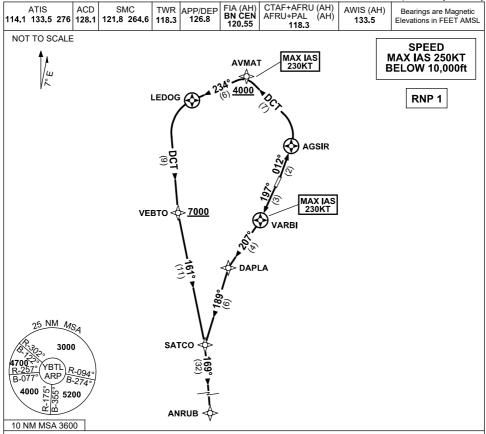

## ANRUB ONE DEPARTURE

### **RWY 01**

GRAD 5.4% to 1000ft then 3.3%

MAX IAS 230KT UNTIL PASSING AVMAT

- Track 012° to AGSIR
- Turn LEFT, track DCT to AVMAT <u>Cross</u> AVMAT AT or ABV 4000ft (RQ GRAD to AVMAT: 7.0%)
- Turn LEFT, track 234° to LEDOG
- Turn LEFT, track DCT to VEBTO Cross VEBTO AT or ABV 7000ft
- Track 161° to SATCO
- Turn RIGHT, track 169° to ANRUB

#### **RWY 19**

GRAD 5.5% to 1200ft then 3.3%
MAX IAS 230KT UNTIL PASSING VARBI

- Track 197° to VARBI
- Turn RIGHT, track 207° to DAPLA
- Turn LEFT, track 189° to SATCO
- Turn LEFT, track 169° to ANRUB

Changes: Editorial. BTLDP05-170