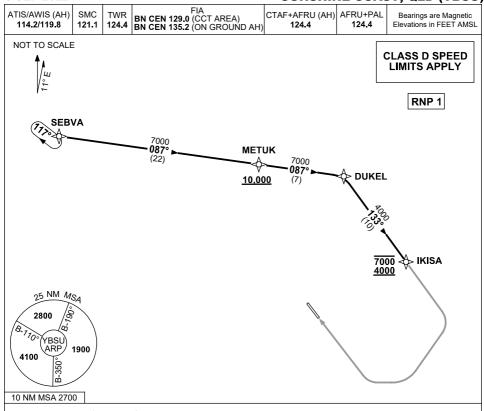

## **RWY 31:**

- From SEBVA track 087° to METUK
  Cross METUK AT or ABV 10,000FT
- Track 087° to DUKEL
- Turn RIGHT, track 133° to IKISA <u>Cross</u> IKISA BTN 4000FT and 7000FT
- Track via RNP X RWY 31 (AR)