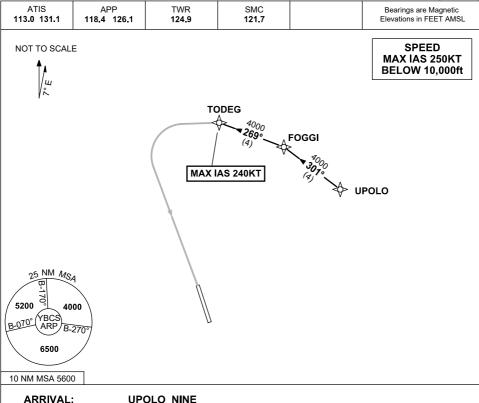

## ARRIVAL:

### RWY 15 X-RAY.

- From UPOLO track 301° to FOGGI,
- Track 269° to TODEG, then via RNP X RWY 15 (AR) MAX IAS 240KT from TODEG