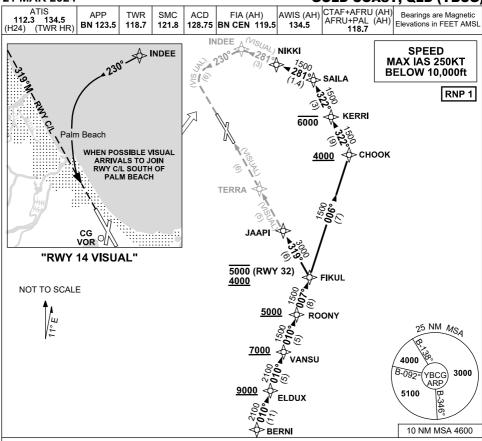

#### ARRIVAL: BERNI THREE VICTOR

- From BERNI track 010° to ELDUX Cross ELDUX AT or ABV 9000ft
- Track 010° to VANSU Cross VANSU AT or ABV 7000ft
- Track 010° to ROONY Cross ROONY AT or ABV 5000ft

## RWY 32:

- From ROONY, turn LEFT track 007° to FIKUL Cross FIKUL BTN 4000ft and 5000ft
- Turn LEFT, track 319° to JAAPI
  Track VISUAL to TERRA
- Report RWY in sight for approach instructions

### **RWY 14:**

- From ROONY, turn LEFT track 007° to FIKUL
- Turn LEFT, track 006° to CHOOK Cross CHOOK AT or ABV 4000ft
- Turn LEFT, track 322° to KERRI Cross KÉRRI AT or BLW 6000ft
- Track 322° to SAILA
- Turn LEFT track 281° to NIKKI.
- Track 281° VISUAL to INDEE

  Turn LEFT, track 230° to intercept 3NM final RWY 14 (RWY 14 VISUAL)