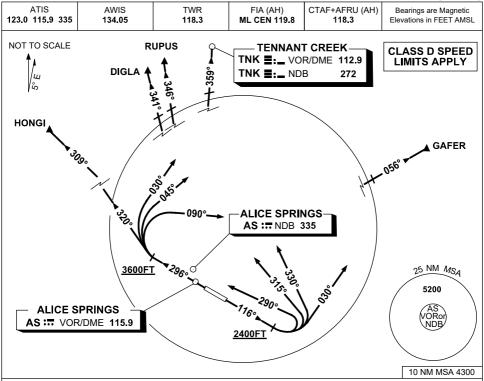

# ALICE SPRINGS, NT (YBAS)

DIGLA THREE DEPARTURE RUPUS ONE DEPARTURE TENNANT CREEK (TNK) THREE DEPARTURE

### **RWY 30**

GRAD 3.8% TO 3600ft THENCE 3.3%

- Track 296°
- At or ABV 3600ft but not before abeam AS VOR or AS NDB turn RIGHT

### For HONGI

- Track 320°
- · Intercept cleared route

### For DIGLA and RUPUS

- Track 030°
- Intercept cleared route

### For TNK

- Track 045°
- · Intercept cleared route

### For GAFER

- Track 090°
- Intercept cleared route

# GAFER THREE DEPARTURE HONGI THREE DEPARTURE

### **RWY 12**

GRAD 3.3%

- Track 116°
- At or ABV 2400ft turn LEFT

### For HONGI

- Track 290°
- · Intercept cleared route

## For DIGLA and RUPUS

- Track 315°
- · Intercept cleared route

### For TNK

- Track 330°
- Intercept cleared route

#### For GAFER

- Track 030°
- Intercept cleared route

Changes: RUPUS REPLACES SCOTI, Editorial.

BASDP01-177